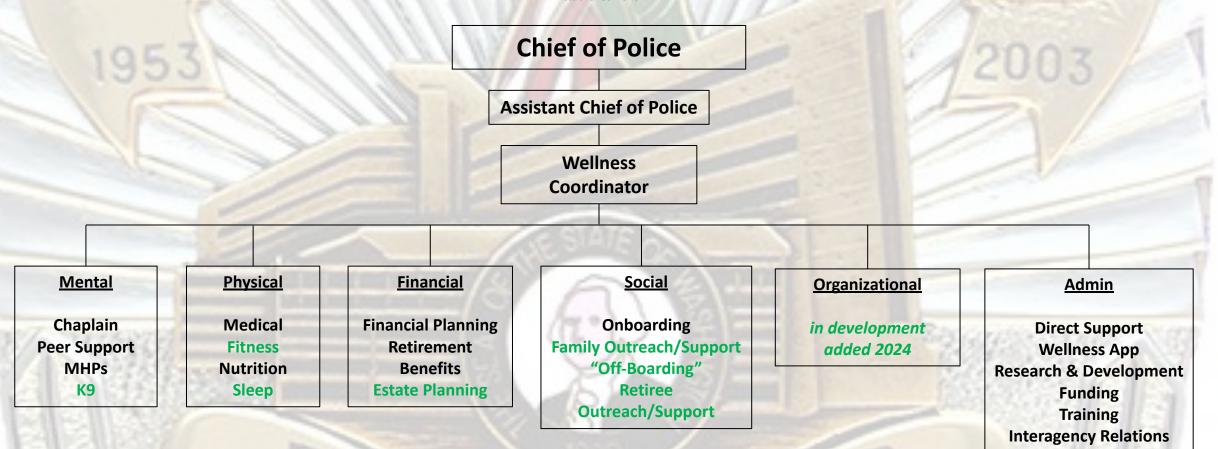

## **Bellevue Police Department Wellness Program**

Established 2020

#### **Volunteer Positions**

- Family Outreach Coordinator
  - (Family Social Networks)
- Retiree Outreach Coordinator

#### **Contracted Positions**

- MHPs
- Strength/Conditioning Coach

**Green = Future Initiative** 

# WELLNESS UNIT MISSION

To enhance the overall well-being of all department personnel, retirees, and their families by facilitating proactive strategies to maximize mental, physical, social, and financial resiliency and providing support in managing professional and personal hardship.

### **Dimensions of Wellness**

- Mental
  - (Cumulative) Stress Mitigation
  - (Cumulative) Trauma Processing
  - Autonomic Nervous System Regulation

- Physical
  - Sleep
  - Nutrition
  - Medical/Health
  - Fitness/Performance

- Social
  - Community
  - Family
  - Friends in LE
  - Friends outside of LE
  - Hobbies

- Financial
  - Long Term Goals (Retirement/College)
  - Cash Flow/Budgeting/Savings
  - Homeownership/Real Estate
  - Estate Planning