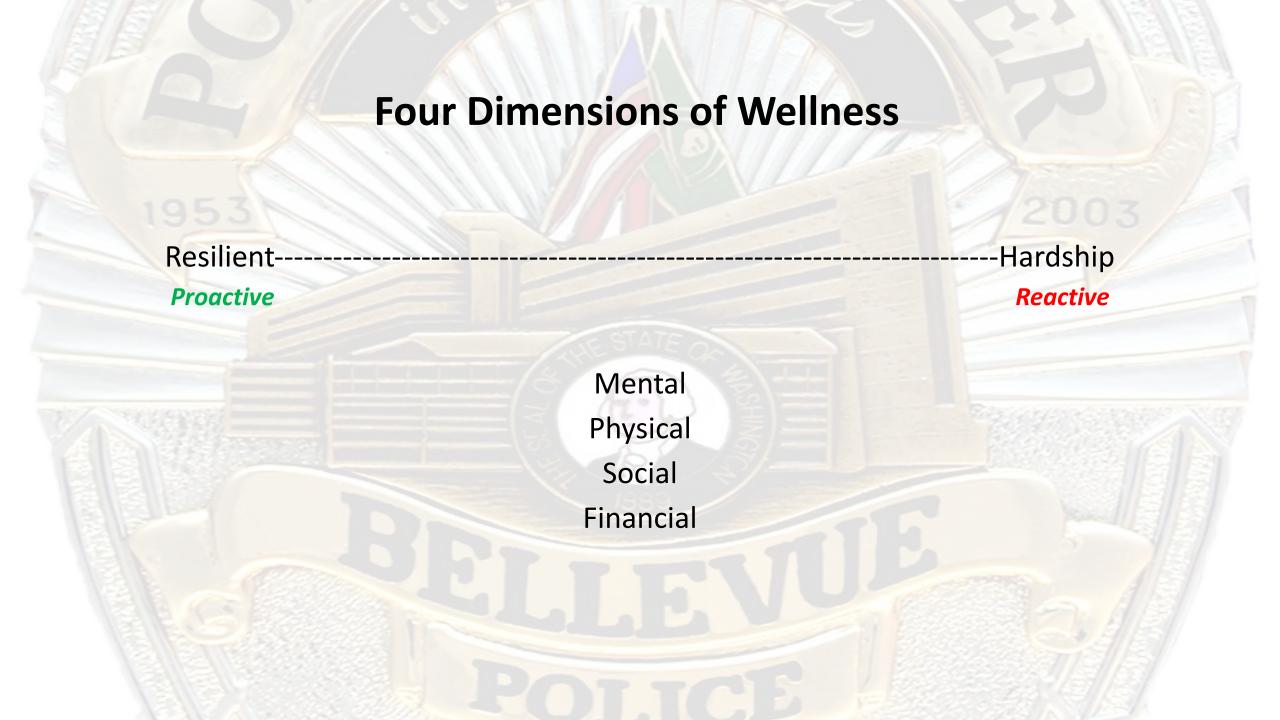

# WELLNESS UNIT MISSION

To enhance the overall well-being of all department personnel, retirees, and their families by facilitating proactive strategies to maximize mental, physical, social, and financial resiliency and providing support in managing professional and personal hardship.

### **Dimensions of Wellness**

- Mental
  - (Cumulative) Stress Mitigation
  - (Cumulative) Trauma Processing
  - Autonomic Nervous System Regulation

- Physical
  - Sleep
  - Nutrition
  - Medical/Health
  - Fitness/Performance

- Social
  - Community
  - Family
  - Friends in LE
  - Friends outside of LE
  - Hobbies

- Financial
  - Long Term Goals (Retirement/College)
  - Cash Flow/Budgeting/Savings
  - Homeownership/Real Estate
  - Estate Planning